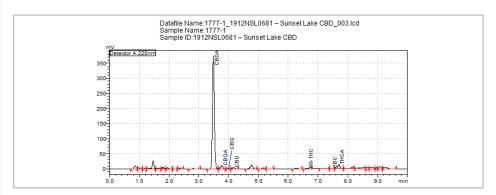

## **Potency Test Result**

Full spectrum cannabinoid profiling utilizing High Pressure Liquid Chromatography (HPLC)

## **Cannabinoid Summary**

| %                                               | mg/g                                                                          |
|-------------------------------------------------|-------------------------------------------------------------------------------|
| 0.783                                           | 7.83                                                                          |
| <loq< td=""><td><loq< td=""></loq<></td></loq<> | <loq< td=""></loq<>                                                           |
| ND                                              | ND                                                                            |
| ND                                              | ND                                                                            |
| 19.384                                          | 193.84                                                                        |
| 0.329                                           | 3.29                                                                          |
| ND                                              | ND                                                                            |
| ND                                              | ND                                                                            |
| 0.675                                           | 6.75                                                                          |
| <loq< td=""><td><loq< td=""></loq<></td></loq<> | <loq< td=""></loq<>                                                           |
| <loq< td=""><td><loq< td=""></loq<></td></loq<> | <loq< td=""></loq<>                                                           |
| 0.686%                                          | 6.863 mg/g                                                                    |
| 17.329                                          | 173.285                                                                       |
|                                                 | 0.783 <loq 0.329="" 0.686%<="" 19.384="" <loq="" co.675="" nd="" td=""></loq> |

Total THC = THCa \* 0.877 +  $\Delta$ 9-THC; Total CBD = CBDa \* 0.877 + CBD; Instrument: High Pressure Liquid Chromatography (HPLC); LOQ = Limit of Quantitation; ND = Not Detected

Vinnie Zachary Lab Director