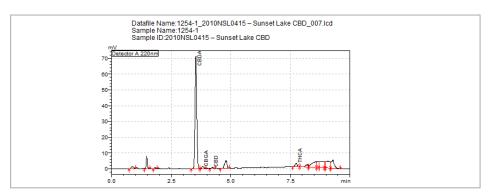

## **Potency Test Result**

Full spectrum cannabinoid profiling utilizing High Pressure Liquid Chromatography (HPLC)

## Cannabinoid Summary

| Cannabinoid Profile                | %      | mg/g       |
|------------------------------------|--------|------------|
| Tetrahydrocannabinolic Acid (THCa) | 0.816  | 8.16       |
| Tetrahydrocannabinol (Δ9-THC)      | ND     | ND         |
| Tetrahydrocannabinol (Δ8-THC)      | ND     | ND         |
| Tetrahydrocannabivarin (THCv)      | ND     | ND         |
| Cannabidiolic Acid (CBDa)          | 20.802 | 208.02     |
| Cannabidiol (CBD)                  | 0.343  | 3.43       |
| Cannabidivarin (CBDv)              | ND     | ND         |
| Cannabinol (CBN)                   | ND     | ND         |
| Cannabigerolic Acid (CBGa)         | 0.528  | 5.28       |
| Cannabigerol (CBG)                 | ND     | ND         |
| Cannabichromene (CBC)              | ND     | ND         |
| Total THC                          | 0.716% | 7.158 mg/g |
| Total CBD                          | 18.587 | 185.866    |

Total THC = THCa \* 0.877 +  $\Delta$ 9-THC; Total CBD = CBDa \* 0.877 + CBD; Instrument: High Pressure Liquid Chromatography (HPLC); LOQ = Limit of Quantitation; ND = Not Detected

Vinnie Zachary Lab Director Confident Cannabis All Rights Reserved support@confidentcannabis.com (866) 506-5866 www.confidentcannabis.com