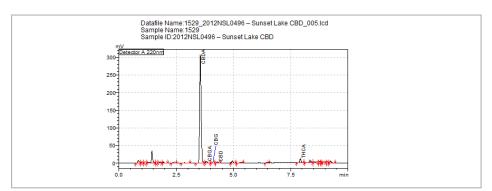

## **Potency Test Result**

Full spectrum cannabinoid profiling utilizing High Pressure Liquid Chromatography (HPLC)

## Cannabinoid Summary

| Cannabinoid Profile                | %                                               | mg/g                |
|------------------------------------|-------------------------------------------------|---------------------|
| Tetrahydrocannabinolic Acid (THCa) | 1.117                                           | 11.17               |
| Tetrahydrocannabinol (Δ9-THC)      | ND                                              | ND                  |
| Tetrahydrocannabinol (Δ8-THC)      | ND                                              | ND                  |
| Tetrahydrocannabivarin (THCv)      | ND                                              | ND                  |
| Cannabidiolic Acid (CBDa)          | 31.658                                          | 316.58              |
| Cannabidiol (CBD)                  | 0.351                                           | 3.51                |
| Cannabidivarin (CBDv)              | ND                                              | ND                  |
| Cannabinol (CBN)                   | ND                                              | ND                  |
| Cannabigerolic Acid (CBGa)         | 0.542                                           | 5.42                |
| Cannabigerol (CBG)                 | <loq< td=""><td><loq< td=""></loq<></td></loq<> | <loq< td=""></loq<> |
| Cannabichromene (CBC)              | ND                                              | ND                  |
| Total THC                          | 0.979%                                          | 9.793 mg/g          |
| Total CBD                          | 28.115                                          | 281.146             |

Total THC = THCa \* 0.877 +  $\Delta$ 9-THC; Total CBD = CBDa \* 0.877 + CBD; Instrument: High Pressure Liquid Chromatography (HPLC); LOQ = Limit of Quantitation; ND = Not Detected

Vinnie Zachary Lab Director Confident Cannabis All Rights Reserved support@confidentcannabis.com (866) 506-5866 www.confidentcannabis.com