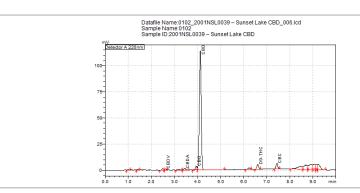

## Potency Test Result

Full spectrum cannabinoid profiling utilizing High Pressure Liquid Chromatography (HPLC)

### **Cannabinoid Summary**

| Cannabinoid Profile                | %                                               | mg/g                |
|------------------------------------|-------------------------------------------------|---------------------|
| Tetrahydrocannabinolic Acid (THCa) | ND                                              | ND                  |
| Tetrahydrocannabinol (Δ9-THC)      | 0.116                                           | 1.16                |
| Tetrahydrocannabinol (Δ8-THC)      | ND                                              | ND                  |
| Tetrahydrocannabivarin (THCv)      | ND                                              | ND                  |
| Cannabidiolic Acid (CBDa)          | <loq< td=""><td><loq< td=""></loq<></td></loq<> | <loq< td=""></loq<> |
| Cannabidiol (CBD)                  | 2.924                                           | 29.24               |
| Cannabidivarin (CBDv)              | <loq< td=""><td><loq< td=""></loq<></td></loq<> | <loq< td=""></loq<> |
| Cannabinol (CBN)                   | ND                                              | ND                  |
| Cannabigerolic Acid (CBGa)         | ND                                              | ND                  |
| Cannabigerol (CBG)                 | <loq< td=""><td><loq< td=""></loq<></td></loq<> | <loq< td=""></loq<> |
| Cannabichromene (CBC)              | 0.133                                           | 1.33                |
| Total THC                          | 0.116%                                          | 1.163 mg/g          |
| Total CBD                          | 2.924                                           | 29.240              |

Total THC = THCa \* 0.877 + Δ9-THC; Total CBD = CBDa \* 0.877 + CBD; Instrument: High Pressure Liquid Chromatography (HPLC); LOQ = Limit of Quantitation; ND = Not Detected

Confident Cannabis All Rights Reserved support@confidentcannabis.com (866) 506-5866 www.confidentcannabis.com