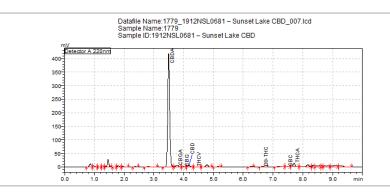

## Potency Test Result

Full spectrum cannabinoid profiling utilizing High Pressure Liquid Chromatography (HPLC)

### **Cannabinoid Summary**

| Cannabinoid Profile                | %                                               | mg/g                |
|------------------------------------|-------------------------------------------------|---------------------|
| Tetrahydrocannabinolic Acid (THCa) | 0.944                                           | 9.44                |
| Tetrahydrocannabinol (Δ9-THC)      | <loq< td=""><td><loq< td=""></loq<></td></loq<> | <loq< td=""></loq<> |
| Tetrahydrocannabinol (Δ8-THC)      | ND                                              | ND                  |
| Tetrahydrocannabivarin (THCv)      | <loq< td=""><td><loq< td=""></loq<></td></loq<> | <loq< td=""></loq<> |
| Cannabidiolic Acid (CBDa)          | 27.430                                          | 274.30              |
| Cannabidiol (CBD)                  | 0.527                                           | 5.27                |
| Cannabidivarin (CBDv)              | ND                                              | ND                  |
| Cannabinol (CBN)                   | ND                                              | ND                  |
| Cannabigerolic Acid (CBGa)         | 0.581                                           | 5.81                |
| Cannabigerol (CBG)                 | 0.123                                           | 1.23                |
| Cannabichromene (CBC)              | 0.101                                           | 1.01                |
| Total THC                          | 0.828%                                          | 8.279 mg/g          |
| Total CBD                          | 24.583                                          | 245.830             |

Total THC = THCa \* 0.877 + Δ9-THC; Total CBD = CBDa \* 0.877 + CBD; Instrument: High Pressure Liquid Chromatography (HPLC); LOQ = Limit of Quantitation; ND = Not Detected

Confident Cannabis All Rights Reserved support@confidentcannabis.com (866) 506-5866 www.confidentcannabis.com