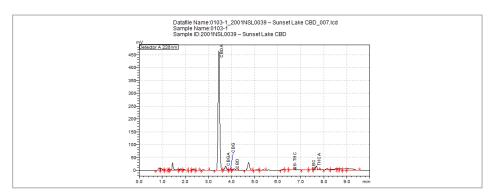

## **Potency Test Result**

Full spectrum cannabinoid profiling utilizing High Pressure Liquid Chromatography (HPLC)

## **Cannabinoid Summary**

| %                                               | mg/g                                                                         |
|-------------------------------------------------|------------------------------------------------------------------------------|
| 0.697                                           | 6.97                                                                         |
| <loq< td=""><td><loq< td=""></loq<></td></loq<> | <loq< td=""></loq<>                                                          |
| ND                                              | ND                                                                           |
| ND                                              | ND                                                                           |
| 18.797                                          | 187.97                                                                       |
| 0.462                                           | 4.62                                                                         |
| ND                                              | ND                                                                           |
| ND                                              | ND                                                                           |
| 0.524                                           | 5.24                                                                         |
| <loq< td=""><td><loq< td=""></loq<></td></loq<> | <loq< td=""></loq<>                                                          |
| <loq< td=""><td><loq< td=""></loq<></td></loq<> | <loq< td=""></loq<>                                                          |
| 0.612%                                          | 6.116 mg/g                                                                   |
| 16.947                                          | 169.469                                                                      |
|                                                 | 0.697 <loq 0.462="" 0.524="" 0.612%<="" 18.797="" <loq="" nd="" td=""></loq> |

Total THC = THCa \* 0.877 +  $\Delta$ 9-THC; Total CBD = CBDa \* 0.877 + CBD; Instrument: High Pressure Liquid Chromatography (HPLC); LOQ = Limit of Quantitation; ND = Not Detected

Vinnie Zachary Lab Director Confident Cannabis All Rights Reserved support@confidentcannabis.com (866) 506-5866 www.confidentcannabis.com