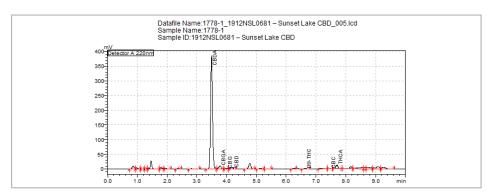

## **Potency Test Result**

Full spectrum cannabinoid profiling utilizing High Pressure Liquid Chromatography (HPLC)

## **Cannabinoid Summary**

| Cannabinoid Profile                | %                                               | mg/g                |
|------------------------------------|-------------------------------------------------|---------------------|
| Tetrahydrocannabinolic Acid (THCa) | 0.737                                           | 7.37                |
| Tetrahydrocannabinol (Δ9-THC)      | <loq< td=""><td><loq< td=""></loq<></td></loq<> | <loq< td=""></loq<> |
| Tetrahydrocannabinol (Δ8-THC)      | ND                                              | ND                  |
| Tetrahydrocannabivarin (THCv)      | ND                                              | ND                  |
| Cannabidiolic Acid (CBDa)          | 18.775                                          | 187.75              |
| Cannabidiol (CBD)                  | 0.355                                           | 3.55                |
| Cannabidivarin (CBDv)              | ND                                              | ND                  |
| Cannabinol (CBN)                   | ND                                              | ND                  |
| Cannabigerolic Acid (CBGa)         | 0.630                                           | 6.30                |
| Cannabigerol (CBG)                 | 0.113                                           | 1.13                |
| Cannabichromene (CBC)              | <loq< td=""><td><loq< td=""></loq<></td></loq<> | <loq< td=""></loq<> |
| Total THC                          | 0.647%                                          | 6.467 mg/g          |
| Total CBD                          | 16.820                                          | 168.200             |

Total THC = THCa \* 0.877 +  $\Delta$ 9-THC; Total CBD = CBDa \* 0.877 + CBD; Instrument: High Pressure Liquid Chromatography (HPLC); LOQ = Limit of Quantitation; ND = Not Detected

Vinnie Zachary Lab Director Confident Cannabis All Rights Reserved support@confidentcannabis.com (866) 506-5866 www.confidentcannabis.com