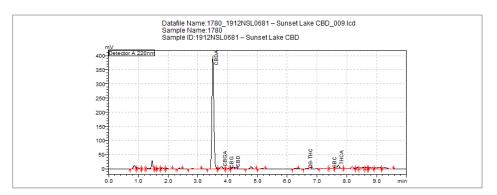

## **Potency Test Result**

Full spectrum cannabinoid profiling utilizing High Pressure Liquid Chromatography (HPLC)

## **Cannabinoid Summary**

| Cannabinoid Profile                | %                                               | mg/g                |
|------------------------------------|-------------------------------------------------|---------------------|
| Tetrahydrocannabinolic Acid (THCa) | 0.881                                           | 8.81                |
| Tetrahydrocannabinol (Δ9-THC)      | <loq< td=""><td><loq< td=""></loq<></td></loq<> | <loq< td=""></loq<> |
| Tetrahydrocannabinol (Δ8-THC)      | ND                                              | ND                  |
| Tetrahydrocannabivarin (THCv)      | ND                                              | ND                  |
| Cannabidiolic Acid (CBDa)          | 24.258                                          | 242.58              |
| Cannabidiol (CBD)                  | 0.484                                           | 4.84                |
| Cannabidivarin (CBDv)              | ND                                              | ND                  |
| Cannabinol (CBN)                   | ND                                              | ND                  |
| Cannabigerolic Acid (CBGa)         | 0.630                                           | 6.30                |
| Cannabigerol (CBG)                 | 0.102                                           | 1.02                |
| Cannabichromene (CBC)              | <loq< td=""><td><loq< td=""></loq<></td></loq<> | <loq< td=""></loq<> |
| Total THC                          | 0.773%                                          | 7.726 mg/g          |
| Total CBD                          | 21.758                                          | 217.582             |

Total THC = THCa \* 0.877 +  $\Delta$ 9-THC; Total CBD = CBDa \* 0.877 + CBD; Instrument: High Pressure Liquid Chromatography (HPLC); LOQ = Limit of Quantitation; ND = Not Detected

Vinnie Zachary Lab Director Confident Cannabis All Rights Reserved support@confidentcannabis.com (866) 506-5866 www.confidentcannabis.com