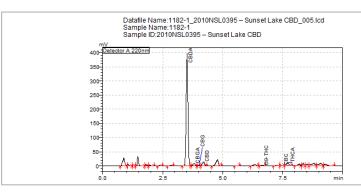

## Potency Test Result

Full spectrum cannabinoid profiling utilizing High Pressure Liquid Chromatography (HPLC)

#### Cannabinoid Summary

| Cannabinoid Profile                | %                                               | mg/g                |
|------------------------------------|-------------------------------------------------|---------------------|
| Tetrahydrocannabinolic Acid (THCa) | 0.654                                           | 6.54                |
| Tetrahydrocannabinol (Δ9-THC)      | <loq< td=""><td><loq< td=""></loq<></td></loq<> | <loq< td=""></loq<> |
| Tetrahydrocannabinol (Δ8-THC)      | ND                                              | ND                  |
| Tetrahydrocannabivarin (THCv)      | ND                                              | ND                  |
| Cannabidiolic Acid (CBDa)          | 17.185                                          | 171.85              |
| Cannabidiol (CBD)                  | 0.799                                           | 7.99                |
| Cannabidivarin (CBDv)              | ND                                              | ND                  |
| Cannabinol (CBN)                   | ND                                              | ND                  |
| Cannabigerolic Acid (CBGa)         | 0.439                                           | 4.39                |
| Cannabigerol (CBG)                 | <loq< td=""><td><loq< td=""></loq<></td></loq<> | <loq< td=""></loq<> |
| Cannabichromene (CBC)              | <loq< td=""><td><loq< td=""></loq<></td></loq<> | <loq< td=""></loq<> |
| Total THC                          | 0.573%                                          | 5.735 mg/g          |
| Total CBD                          | 15.870                                          | 158.698             |

Total THC = THCa \* 0.877 + Δ9-THC; Total CBD = CBDa \* 0.877 + CBD; Instrument: High Pressure Liquid Chromatography (HPLC); LOQ = Limit of Quantitation; ND = Not Detected

Confident Cannabis All Rights Reserved support@confidentcannabis.com (866) 506-5866 www.confidentcannabis.com