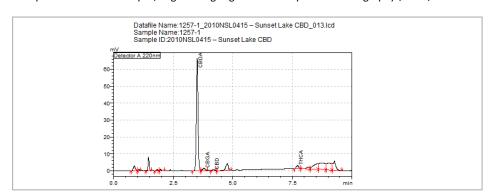

## **Potency Test Result**

Full spectrum cannabinoid profiling utilizing High Pressure Liquid Chromatography (HPLC)

## Cannabinoid Summary

| Cannabinoid Profile                | %      | mg/g       |
|------------------------------------|--------|------------|
| Tetrahydrocannabinolic Acid (THCa) | 0.720  | 7.20       |
| Tetrahydrocannabinol (Δ9-THC)      | ND     | ND         |
| Tetrahydrocannabinol (Δ8-THC)      | ND     | ND         |
| Tetrahydrocannabivarin (THCv)      | ND     | ND         |
| Cannabidiolic Acid (CBDa)          | 18.710 | 187.10     |
| Cannabidiol (CBD)                  | 0.292  | 2.92       |
| Cannabidivarin (CBDv)              | ND     | ND         |
| Cannabinol (CBN)                   | ND     | ND         |
| Cannabigerolic Acid (CBGa)         | 0.567  | 5.67       |
| Cannabigerol (CBG)                 | ND     | ND         |
| Cannabichromene (CBC)              | ND     | ND         |
| Total THC                          | 0.632% | 6.316 mg/g |
| Total CBD                          | 16.700 | 167.004    |

Total THC = THCa \* 0.877 +  $\Delta$ 9-THC; Total CBD = CBDa \* 0.877 + CBD; Instrument: High Pressure Liquid Chromatography (HPLC); LOQ = Limit of Quantitation; ND = Not Detected

Vinnie Zachary Lab Director Confident Cannabis All Rights Reserved support@confidentcannabis.com (866) 506-5866 www.confidentcannabis.com