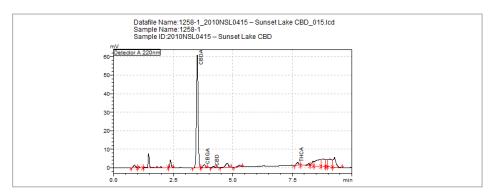

## **Potency Test Result**

Full spectrum cannabinoid profiling utilizing High Pressure Liquid Chromatography (HPLC)

## Cannabinoid Summary

| Cannabinoid Profile                | %      | mg/g       |
|------------------------------------|--------|------------|
| Tetrahydrocannabinolic Acid (THCa) | 0.619  | 6.19       |
| Tetrahydrocannabinol (Δ9-THC)      | ND     | ND         |
| Tetrahydrocannabinol (Δ8-THC)      | ND     | ND         |
| Tetrahydrocannabivarin (THCv)      | ND     | ND         |
| Cannabidiolic Acid (CBDa)          | 15.997 | 159.97     |
| Cannabidiol (CBD)                  | 0.260  | 2.60       |
| Cannabidivarin (CBDv)              | ND     | ND         |
| Cannabinol (CBN)                   | ND     | ND         |
| Cannabigerolic Acid (CBGa)         | 0.543  | 5.43       |
| Cannabigerol (CBG)                 | ND     | ND         |
| Cannabichromene (CBC)              | ND     | ND         |
| Total THC                          | 0.543% | 5.427 mg/g |
| Total CBD                          | 14.290 | 142.896    |

Total THC = THCa \* 0.877 +  $\Delta$ 9-THC; Total CBD = CBDa \* 0.877 + CBD; Instrument: High Pressure Liquid Chromatography (HPLC); LOQ = Limit of Quantitation; ND = Not Detected

Vinnie Zachary Lab Director Confident Cannabis All Rights Reserved support@confidentcannabis.com (866) 506-5866 www.confidentcannabis.com