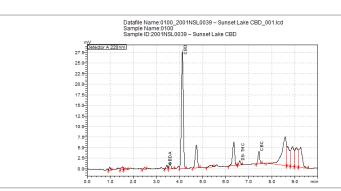

# Potency Test Result

Full spectrum cannabinoid profiling utilizing High Pressure Liquid Chromatography (HPLC)

## **Cannabinoid Summary**

| Cannabinoid Profile                | %                                               | mg/g                |
|------------------------------------|-------------------------------------------------|---------------------|
| Tetrahydrocannabinolic Acid (THCa) | ND                                              | ND                  |
| Tetrahydrocannabinol (Δ9-THC)      | <loq< td=""><td><loq< td=""></loq<></td></loq<> | <loq< td=""></loq<> |
| Tetrahydrocannabinol (Δ8-THC)      | ND                                              | ND                  |
| Tetrahydrocannabivarin (THCv)      | ND                                              | ND                  |
| Cannabidiolic Acid (CBDa)          | <loq< td=""><td><loq< td=""></loq<></td></loq<> | <loq< td=""></loq<> |
| Cannabidiol (CBD)                  | 0.744                                           | 7.44                |
| Cannabidivarin (CBDv)              | ND                                              | ND                  |
| Cannabinol (CBN)                   | ND                                              | ND                  |
| Cannabigerolic Acid (CBGa)         | ND                                              | ND                  |
| Cannabigerol (CBG)                 | ND                                              | ND                  |
| Cannabichromene (CBC)              | <loq< td=""><td><loq< td=""></loq<></td></loq<> | <loq< td=""></loq<> |
| Total THC                          | NR                                              | NR                  |
| Total CBD                          | 0.744                                           | 7.442               |

Total THC = THCa \* 0.877 + Δ9-THC; Total CBD = CBDa \* 0.877 + CBD; Instrument: High Pressure Liquid Chromatography (HPLC); LOQ = Limit of Quantitation; ND = Not Detected

Confident Cannabis All Rights Reserved support@confidentcannabis.com (866) 506-5866 www.confidentcannabis.com