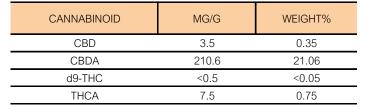

|                | SAMPLE DATA |         |
|----------------|-------------|---------|
| MOISTURE:      | 11.36       | %       |
| Water Activity | 0.555       | $A_{w}$ |

|           |     | CANNA | ABINOID P  | ROFILE |    |
|-----------|-----|-------|------------|--------|----|
| Total THC |     |       |            |        |    |
| Total CBD |     |       |            |        |    |
| THCA      |     |       |            |        |    |
| d9-THC    |     |       |            |        |    |
| CBDA      |     |       |            |        |    |
| CBD       |     |       |            |        | _  |
|           | 0 5 | 10    | 15<br>WEIG |        | 25 |

| TOTAL THC     | 0.71%  |
|---------------|--------|
| TOTAL CBD     | 18.82% |
| CBD:THC RATIO | 27 : 1 |

**TOTAL THC** =  $([\Delta 9\text{-THC}] + [\text{THCA}] \times 0.877)$ **TOTAL CBD** =  $([\text{CBD}] + [\text{CBDA}] \times 0.877)$ 