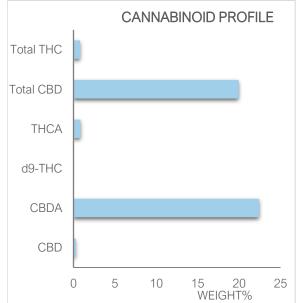

|                | SAMPLE DATA |       |
|----------------|-------------|-------|
| MOISTURE:      | 10.93       | %     |
| Water Activity | 0.530       | $A_w$ |

| SAMPLE DATA         |       |         | CANNABINOID | MG/G  | WEIGHT% |
|---------------------|-------|---------|-------------|-------|---------|
| MOISTURE:           | 10.93 | %       | CBD         | 2.8   | 0.28    |
| Water Activity      | 0.530 | $A_{w}$ | CBDA        | 224.3 | 22.43   |
|                     |       |         | d9-THC      | <0.5  | <0.05   |
| CANNABINOID PROFILE |       | THCA    | 8.4         | 0.84  |         |
| L .                 |       |         |             |       |         |

| TOTAL THC     | 0.78%  |
|---------------|--------|
| TOTAL CBD     | 19.95% |
| CBD:THC RATIO | 25 : 1 |

**TOTAL THC** = ([Δ9-THC] + [THCA] x 0.877) **TOTAL CBD** = ([CBD] + [CBDA] x 0.877)

Reporting Limit: 0.05% w/w Reported on a dry basis