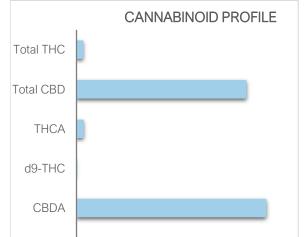

10

15

20

WEIGHT%

25

|  | CANNABINOID | MG/G  | WEIGHT% |
|--|-------------|-------|---------|
|  | CBD         | 4.2   | 0.42    |
|  | CBDA        | 229.3 | 22.93   |
|  | d9-THC      | 0.64  | 0.06    |
|  | THCA        | 8.8   | 0.88    |

| TOTAL THC     | 0.84%  |  |
|---------------|--------|--|
| TOTAL CBD     | 20.53% |  |
| CBD:THC RATIO | 25 : 1 |  |

APPROVED BY:

**CBD** 

0

5

REPRESENTATIVE: Keith Griswold TITLE: Laboratory Analyst APPROVED 27-Oct-2021