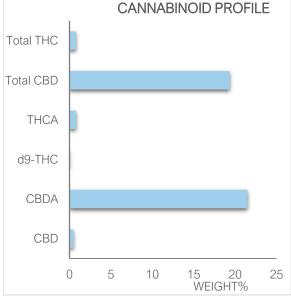

|                     | SAMPLE DATA |                | CANNABINOID | MG/G  | WEIGHT% |
|---------------------|-------------|----------------|-------------|-------|---------|
| MOISTURE:           | 10.30       | %              | CBD         | 5.0   | 0.50    |
| Water Activity      | 0.492       | A <sub>w</sub> | CBDA        | 214.9 | 21.49   |
|                     |             |                | d9-THC      | 0.79  | 0.08    |
| CANNABINOID PROFILE |             |                | THCA        | 8.0   | 0.80    |

| TOTAL THC     | 0.78%  |  |
|---------------|--------|--|
| TOTAL CBD     | 19.34% |  |
| CBD:THC RATIO | 25 : 1 |  |

©2021 Northeast Processing LLC | www.northeastprocessing.com | lab@northeastprocessing.com